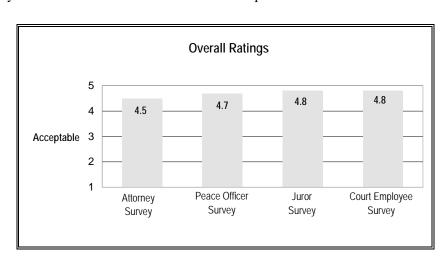

II. Summary of Evaluation Information. A survey of 2,860 attorneys in Alaska rated Judge Collins on sixteen categories that are summarized in the adjacent graph. Attorneys rated Judge Collins 4.5 on a scale of 5 on overall judicial performance. She scored highest in the category of "settlement skills" (4.8). She scored 4.4 or better in all sixteen categories.

Ratings are based on a one to five scale. Five is the best rating and three is "acceptable."

Rating Scale
5.0 = Excellent
4.0 = Good
3.0 = Acceptable
2.0 = Deficient
1.0 = Unacceptable

A survey of 1,704 peace and probation officers in Alaska rated Judge Collins on twelve categories that are summarized in the adjacent graph. Peace and probation officers rated Judge Collins 4.7 on a scale of 5 on overall judicial performance. She scored highest (4.8) in the categories of "conduct free from impropriety," and "courtesy." She scored 4.5 or better in all categories.

A survey of all jurors appearing before Judge Collins in 2000 and 2001 rated her 4.8 on a scale of 5 on overall performance. A survey of all court employees rated her 4.8 on a scale of 5 on overall performance.