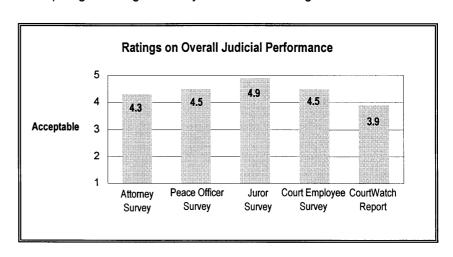

*II.* Summary of Evaluation Information. In a survey sent to all 2,644 attorneys in Alaska, Judge Hensley was rated in the excellent range on overall judicial performance (4.3, see graph). He scored highest in the category of "conduct free from impropriety" (4.5). He scored 4.3 or better in all sixteen categories.

A survey of all 1,890 peace and probation officers in Alaska rated Judge Hensley in the excellent range on overall judicial performance (4.5, see graph). He scored highest (4.7) in the categories of "settlement skills" and "talent and ability for cases involving children." He scored 4.4 or better in all thirteen categories.

A survey of all jurors appearing before Judge Hensley in 1998 and 1999 rated him in the excellent range (4.9) on overall performance. A survey of all court employees rated him in the excellent range (4.5) on overall performance. The independent CourtWatch Report gave Judge Hensley a 3.9 overall rating.