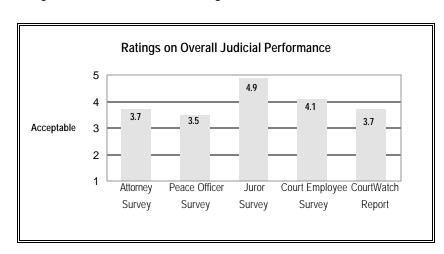

### Judge Rene J. Gonzalez, Superior Court, Anchorage

- *I. Judicial Council Evaluation.* The Alaska Judicial Council, a non-partisan citizens commission established by the Alaska Constitution, finds Judge Gonzalez to be *Qualified* and recommends unanimously (6-0) that the public vote "YES" to retain him as a superior court judge.
- **II. Summary of Evaluation Information.** In a survey sent to all 2,644 attorneys in Alaska, Judge Gonzalez was rated in the good range on overall judicial performance (3.7, see graph). He scored highest in the category of "conduct free from impropriety" (4.2). He scored 3.5 or better in all sixteen categories.

A survey of all 1,890 peace and probation officers in Alaska rated Judge Gonzalez in the good range on overall judicial performance (3.5, see graph). He scored highest in the category of "conduct free from impropriety" (3.9). He scored lowest, but still acceptable, in the category of "consideration of all relevant factors in sentencing" (3.4).

A survey of all jurors appearing before Judge Gonzalez in 1998 and 1999 rated him in the excellent range (4.9) on overall performance. A survey of all court employees rated him in the excellent range (4.1) on overall performance. The independent CourtWatch Report gave Judge Gonzalez a 3.7 overall rating.